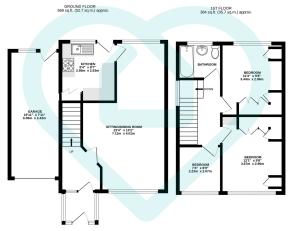

**Tenure** 

Leasehold

Lease Start Date 02 May 1973

Lease End Date 29 Sep 2171

Lease Term 200 years from 29 September 1971

Lease Term Remaining 147 years

TOTAL FLOOR AREA: 952 sq.ft. (88.5 sq.m.) approx.

This floor plan is for illustrative purposes only. All measurements and layouts are approximations and do not necessarily capture the precise specifications of the property. No responsibility is taken for any error, omission, or misstatement. We always recommend viewing in person to confirm the exact floor plan of a property Made with Metropix.