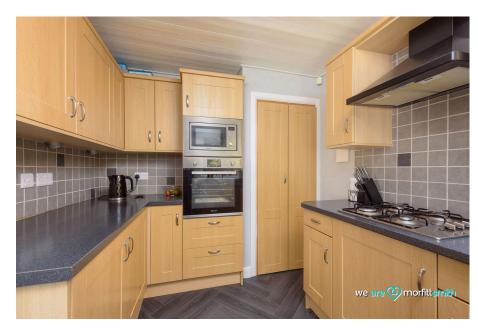

### Why You'll Love It

Inside, the home welcomes you with a generously sized lounge/dining room, perfect for both entertaining and relaxing. The well-appointed kitchen offers plenty of storage, with an additional understairs cupboard for added convenience.