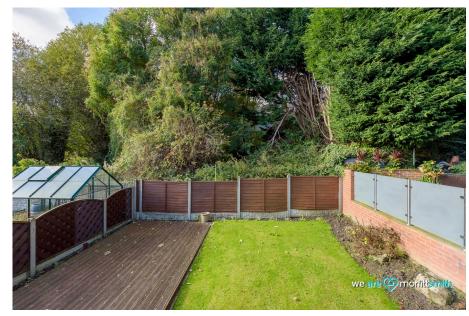

Outside, the property boasts a front garden with a gated driveway, as well as a sizable and beautifully maintained rear garden. With half lawn and half decking, the garden offers a fantastic outdoor area for entertaining, dining, or simply enjoying a peaceful afternoon.

· Attractive Rear Garden

• Drive

Garage

Large Living Spaces

· Close to Amenities

· Good Range of Local Schools

Key Road Access

· Sought After Location