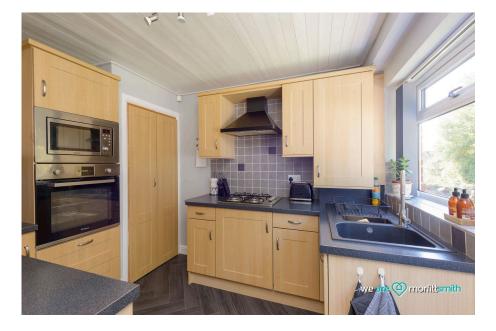

### Why You'll Love It

Inside, the home welcomes you with a generously sized lounge/dining room, perfect for both entertaining and relaxing. The well-appointed kitchen offers plenty of storage, with an additional understairs cupboard for added convenience.